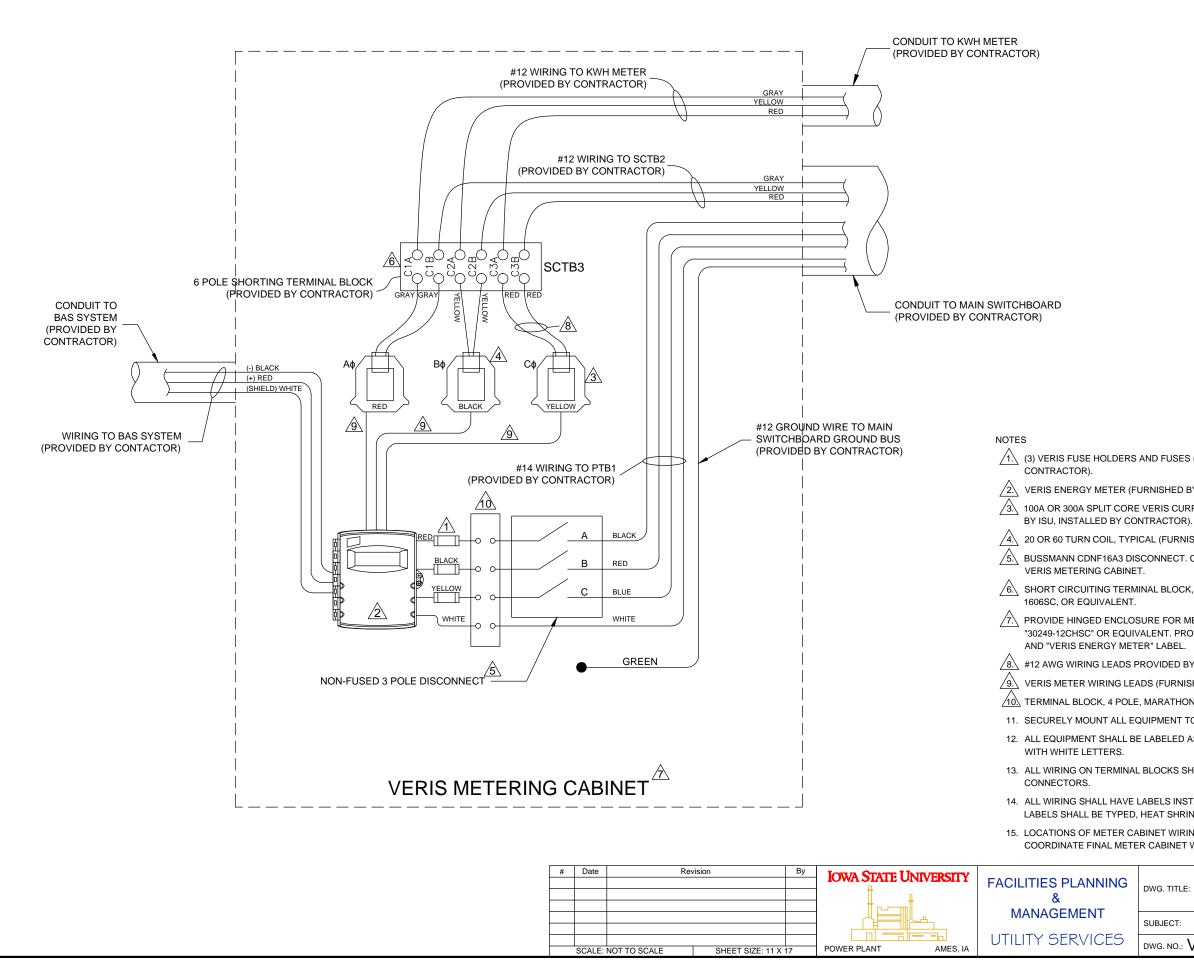

(3) VERIS FUSE HOLDERS AND FUSES (FURNISHED BY ISU, INSTALLED BY

2. VERIS ENERGY METER (FURNISHED BY ISU, INSTALLED BY CONTRACTOR).

100A OR 300A SPLIT CORE VERIS CURRENT TRANSFORMER (CT), TYPICAL (FURNISHED

4. 20 OR 60 TURN COIL, TYPICAL (FURNISHED BY ISU, INSTALLED BY CONTRACTOR).

5. BUSSMANN CDNF16A3 DISCONNECT. CONTRACTOR SHALL PROVIDE AND INSTALL IN

6. SHORT CIRCUITING TERMINAL BLOCK, 6 POLE, WITH 6 SHORTING SCREWS, MARATHON

7. PROVIDE HINGED ENCLOSURE FOR METER COMPONENTS, COOPER B-LINE "30249-12CHSC" OR EQUIVALENT. PROVIDE "DANGER - HIGH VOLTAGE" WARNING LABEL

8. #12 AWG WIRING LEADS PROVIDED BY CONTRACTOR.

9. VERIS METER WIRING LEADS (FURNISHED BY ISU, INSTALLED BY CONTRACTOR).

10. TERMINAL BLOCK, 4 POLE, MARATHON PART NUMBER 1604STD, OR EQUIVALENT.

11. SECURELY MOUNT ALL EQUIPMENT TO BACK OF ENCLOSURE.

12. ALL EQUIPMENT SHALL BE LABELED AS INDICATED. LABELS SHALL BE PHENOLIC, BLACK

13. ALL WIRING ON TERMINAL BLOCKS SHALL BE MADE WITH COMPRESSION RING STYLE

14. ALL WIRING SHALL HAVE LABELS INSTALLED AT BOTH ENDS OF THE CONDUCTORS. ALL LABELS SHALL BE TYPED, HEAT SHRINKABLE SLEEVES.

15. LOCATIONS OF METER CABINET WIRING AND CONDUIT SHOWN FOR REFERENCE ONLY. COORDINATE FINAL METER CABINET WIRING AND CONDUIT LOCATIONS IN FIELD.

| G | DWG. TITLE:                 | VERIS METER DETAIL FOR | R MAIN SW | ITCHB  | DARD   |  |
|---|-----------------------------|------------------------|-----------|--------|--------|--|
|   | SUBJECT: BACNET VERIS METER |                        |           |        |        |  |
| 5 | DWG. NO.: VMC-1 (BACNET)    |                        | REV.:     | SHEET: | 1 OF 1 |  |
|   |                             |                        |           |        |        |  |